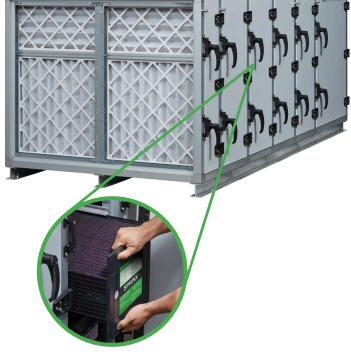

## **Product Overview:**

- Removes both particulate and gaseous pollutants for odor and mildew control
- Patent-pending Posi-Track technology creates a positive seal to prevent air bypass and enhance filtration efficiency
- Tracked to house MediaPak<sup>™</sup> disposable modules or canisters, which can be filled with any of our grow house blends:
  - -SPHINX Carbon
  - SPHINX Odor
  - SPHINX Odor Max
  - SPHINX Yield+
- Customized to your needs, starting at 312+ lbs. media loading
- Ideal for use in:
  - Indoor Grow Houses
  - Greenhouses
  - Agricultural Facilities
- Flexible system designs allow you to tailor your system based on budget, space and air handling system

## Designed for use with SPHINX Modules and Canisters

Purafil products and services are intended to be used only in compliance with activities that are permitted and licensed under all applicable state laws and regulations.