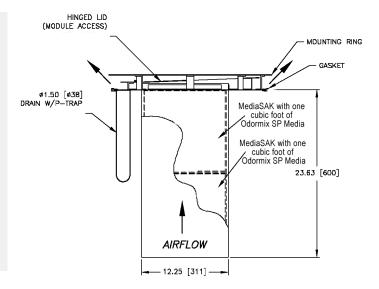

**Construction:** The MOLE™ is constructed of stainless steel to ensure a long service life. Housed within the unit are two MediaSAKs containing Odormix™ SP media. The unique design of the MediaSAK prevents air bypass and ensures a high removal efficiency.

Maximum Airflow: The MOLE™ passively removes odors at airflow rates up to 50 cfm. The bottom of the unit is 100% open for maximum allowable airflow through the media bed.

**Easy Media Replacement:** The MOLE™'s Odormix SP media is contained in two, MediaSAKs, which are layered vertically within the unit. MediaSAKs are factory-filled, so installation and replacement is an in-and-out job.

**High Efficiency:** The MediaSAK holds one cubic foot of dryscrubbing media. The unique design of the MediaSAK allows for easy replacement while preventing air bypass.

**Air Filtration Media:** At the heart of Purafil's high-efficiency odor control systems are dry chemical, air filtration media. While hydrogen sulfide is the primary culprit in sewer applications, sulfur dioxide, mercaptans, aldehydes, and volatile organic compounds (VOCs) are also responsible for odor complaints. The unit's Odormix<sup>TM</sup> SP media effectively removes all sewer odors. Most importantly, Odormix<sup>TM</sup> SP can accommodate fluctuating odor concentrations and airflows, as well as continuous air streams. Odormix<sup>TM</sup> SP media are UL classified, non-toxic, nonhazardous, and landfill disposable.

#### **MOLETM Specifications:**

• Collar Diameter: 22", 24", 32"\*

Height: 23.63"Width: 12.25"Depth: 12.25"

Weight with Media: 112 lbsPressure Drop: 1.00 IWGAirflow Rate: 50 max. cfm

• Ambient Temperature: -4° - 125° F