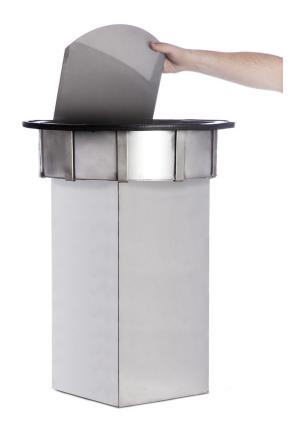

## **MOLE™ MANHOLE SCRUBBER**

The Purafil MOLE™ Manhole Scrubber effectively removes odors emanating from street-level sewer manholes. The collar of the scrubber rests just below the manhole cover. Odors enter the MOLE™ through the bottom of the unit and flow upwards through two passes of Odormix™ SP media, where they are absorbed and chemically converted to non-organic salts.

**Construction:** The MOLE™ is constructed of stainless steel to ensure a long service life. Housed within the unit are two MediaSAKs containing Odormix™ SP media. The unique design of the MediaSAK prevents air bypass and ensures a high removal efficiency.

Maximum Airflow: The MOLE™ passively removes odors at airflow rates up to 50 cfm. The bottom of the unit is 100% open for maximum allowable airflow through the media bed.

**Easy Media Replacement:** The MOLE™'s Odormix SP media is contained in two, MediaSAKs, which are layered vertically within the unit. MediaSAKs are factory-filled, so installation and replacement is an in-and-out job.