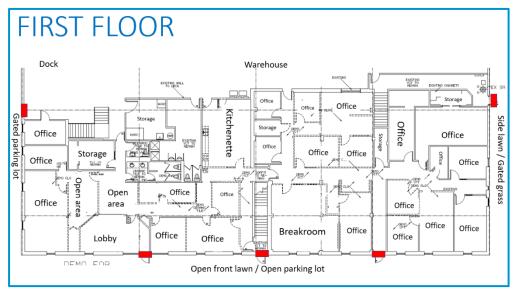

Fire / Plant Evacuation: In the event of an emergency that requires us to evacuate the facility, please stay with your escort and exit the plant by using one of the red highlighted doors on the map below, or by following the emergency exit signs located on the walls or ceilings. (Only first floor doors have outdoor access)