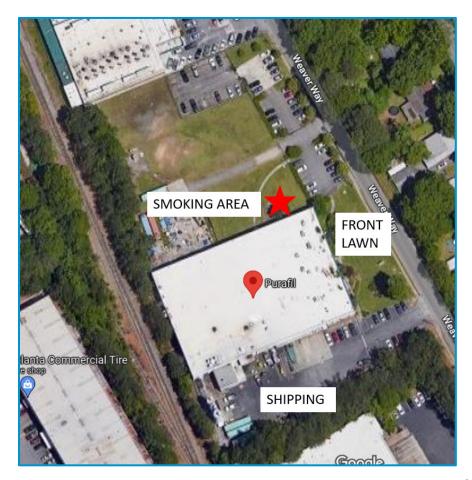

<u>Smoking:</u> Smoking is <u>prohibited</u> inside the building at Purafil. Smoking is only permitted outside the building in the designated area. During the visit, we ask that you use the patio and concrete benches adjacent to the fire door exit. Please dispose of your cigarette butts and ashes in the special can provided.