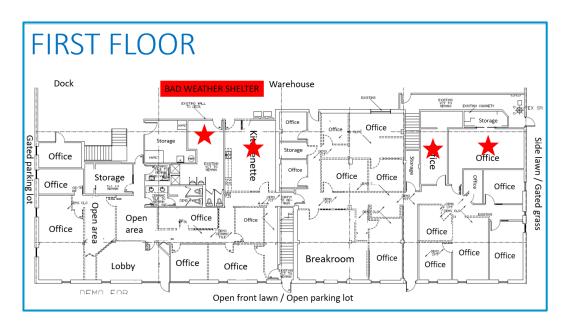

<u>Bad weather:</u> In the event of an emergency where we need to seek additional shelter, please stay away from windows, doors, and outside walls. If you are upstairs, please go downstairs to the men's locker room, the lunch room, the IT office, or the executive conference room.