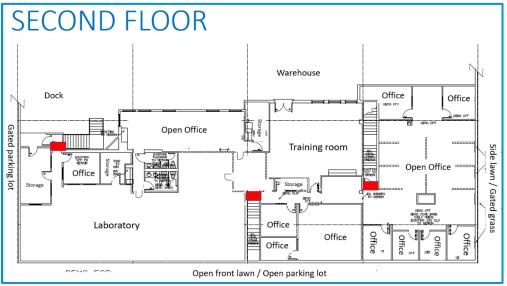

Fire / Plant Evacuation: In the event of an emergency that requires us to evacuate the facility, please stay with your escort and exit the plant by using one of the red highlighted doors on the map below, or by following the emergency exit signs located on the walls or ceilings. (Only first floor doors have outdoor access)