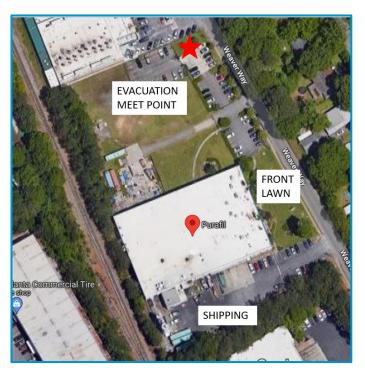

After exiting the building, please proceed to the north-end of the parking lot so that we can account for you. Please do not leave our property during these evacuation and person counting operations, unless advised by your escort and/or emergency responders.